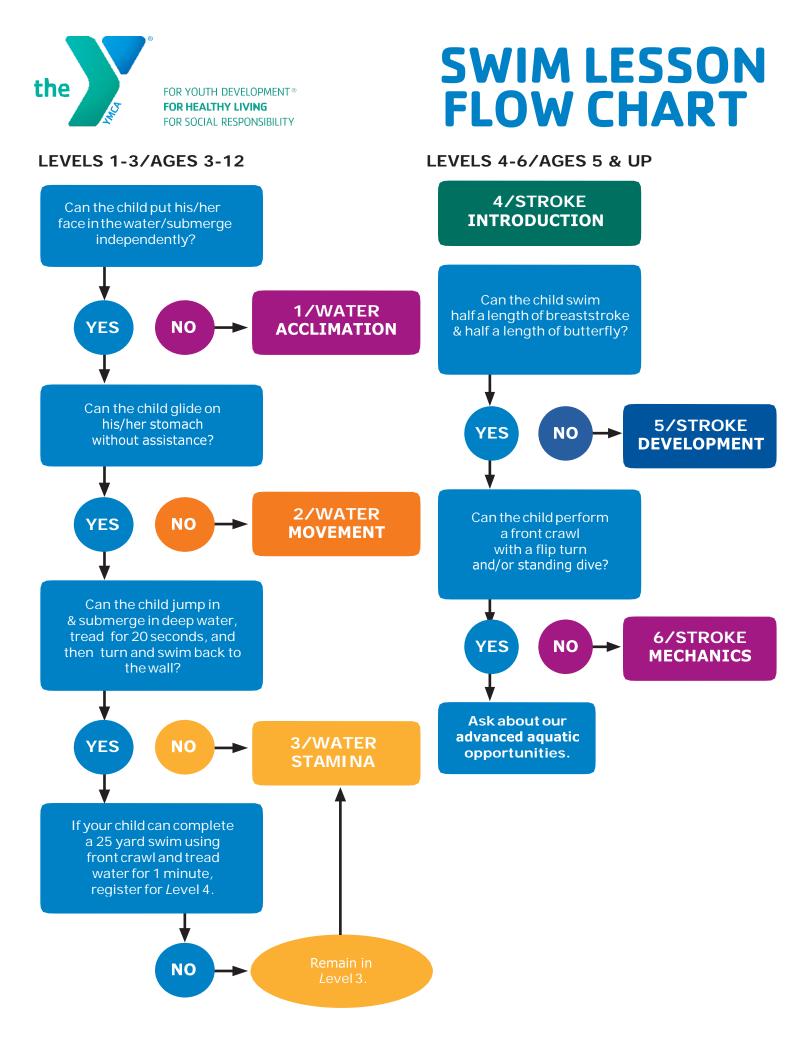

| the SWIM LESSON<br>REGISTRATION |               |            |                      |         |         |         | F                  | STAFF USE ONLY STAFF USE ONLY Member Paid Amount: \$ Date: Staff Initials: |       |  |
|---------------------------------|---------------|------------|----------------------|---------|---------|---------|--------------------|----------------------------------------------------------------------------|-------|--|
| Program                         | (circle one)  | ):         |                      |         |         |         | Ĺ                  |                                                                            |       |  |
| Swim<br>Starters                | Level 1       | Level 2    | Level 3              | Level 4 | Level 5 | Level 6 |