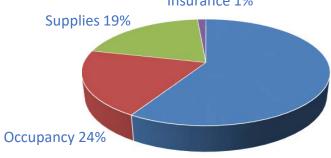

## **2019 Operating Expenses: \$18,112,543**

Insurance 1%

Compensation & Benefits 56%

2019 Endowment Assets: \$10,520,458

2019 Total Assets: \$33,937,162

(Audited Financials and Form 990 available upon request)